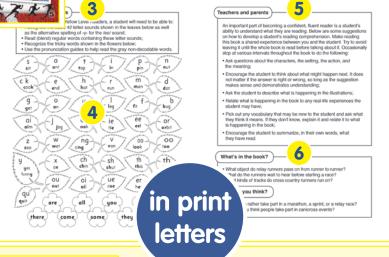

**Introduces the Tricky Words:** 

are your all you come some here they there said

- 1. Pronunciation guides help for reading technical terms.
  - 2. Faint type is used for silent letters.

- 3. Guidance for teachers and parents, highlighting what their child needs to know ahead of attempting to read this book.
- 4. Each book lists the 42 letter-sound spellings, and the alternative spelling of <y>, plus a small number of tricky words.
  - 5. Tips for teachers and parents.
  - 6. Reading comprehension questions and discussion topics.