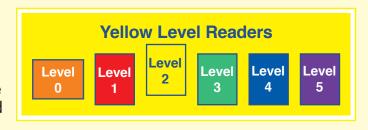

- The text in these Yellow Level Books (second level) uses only **decodable regular words** (words that are made up from the 42 letter sounds taught in the first stage of Jolly Phonics, along with the alternative sound of at the end of words like in happy and sunny ) and a small number of **tricky words** (frequently used words that are not fully decodable at this stage).
- All new tricky words and letter sounds used in this book are shown on the front inside cover. These can be used as a quick practice activity before starting the book.
- Faint type is used for silent letters, like the (b) in *lamb*.
- **Comprehension questions** and discussion topics are included at the end of the book. These ensure that children are not only able to read the text, but also get meaning from it.